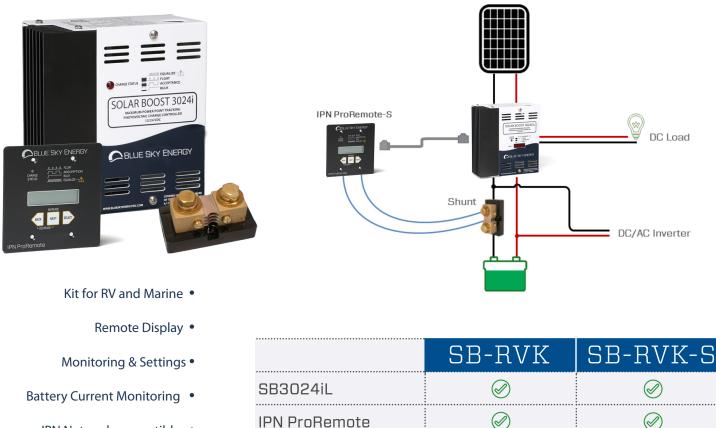

## Marine | RV | Off-Grid

All-in-one fully programmable controller and monitoring solution for mid-sized solar systems. The SB-RVK(-S) kit includes a SB3024iL charge controller, featuring patented MPPT technology, an IPN ProRemote with current shunt for monitoring and programming your system. This kit is ideal for marine or RV applications with an auxiliary output for charging a second battery or can manage up to a 20A load output for off-grid electrification or telecommunication systems. The IPN ProRemote, utilizing its smart dusk-to-dawn feature, allows flexibility for PV street lighting. The IPN network allows communication with up to seven other controllers on a single system, so your system can grow with time and provides maximum flexibility in system design.

Current Shunt

Battery Temp. Sensor

IPN Network compatible •

| https://sunforgellc.com/blue-sky-energy | BLUE SKY ENERGY |
|-----------------------------------------|-----------------|
| info@blueskvenergvinc.com               |                 |